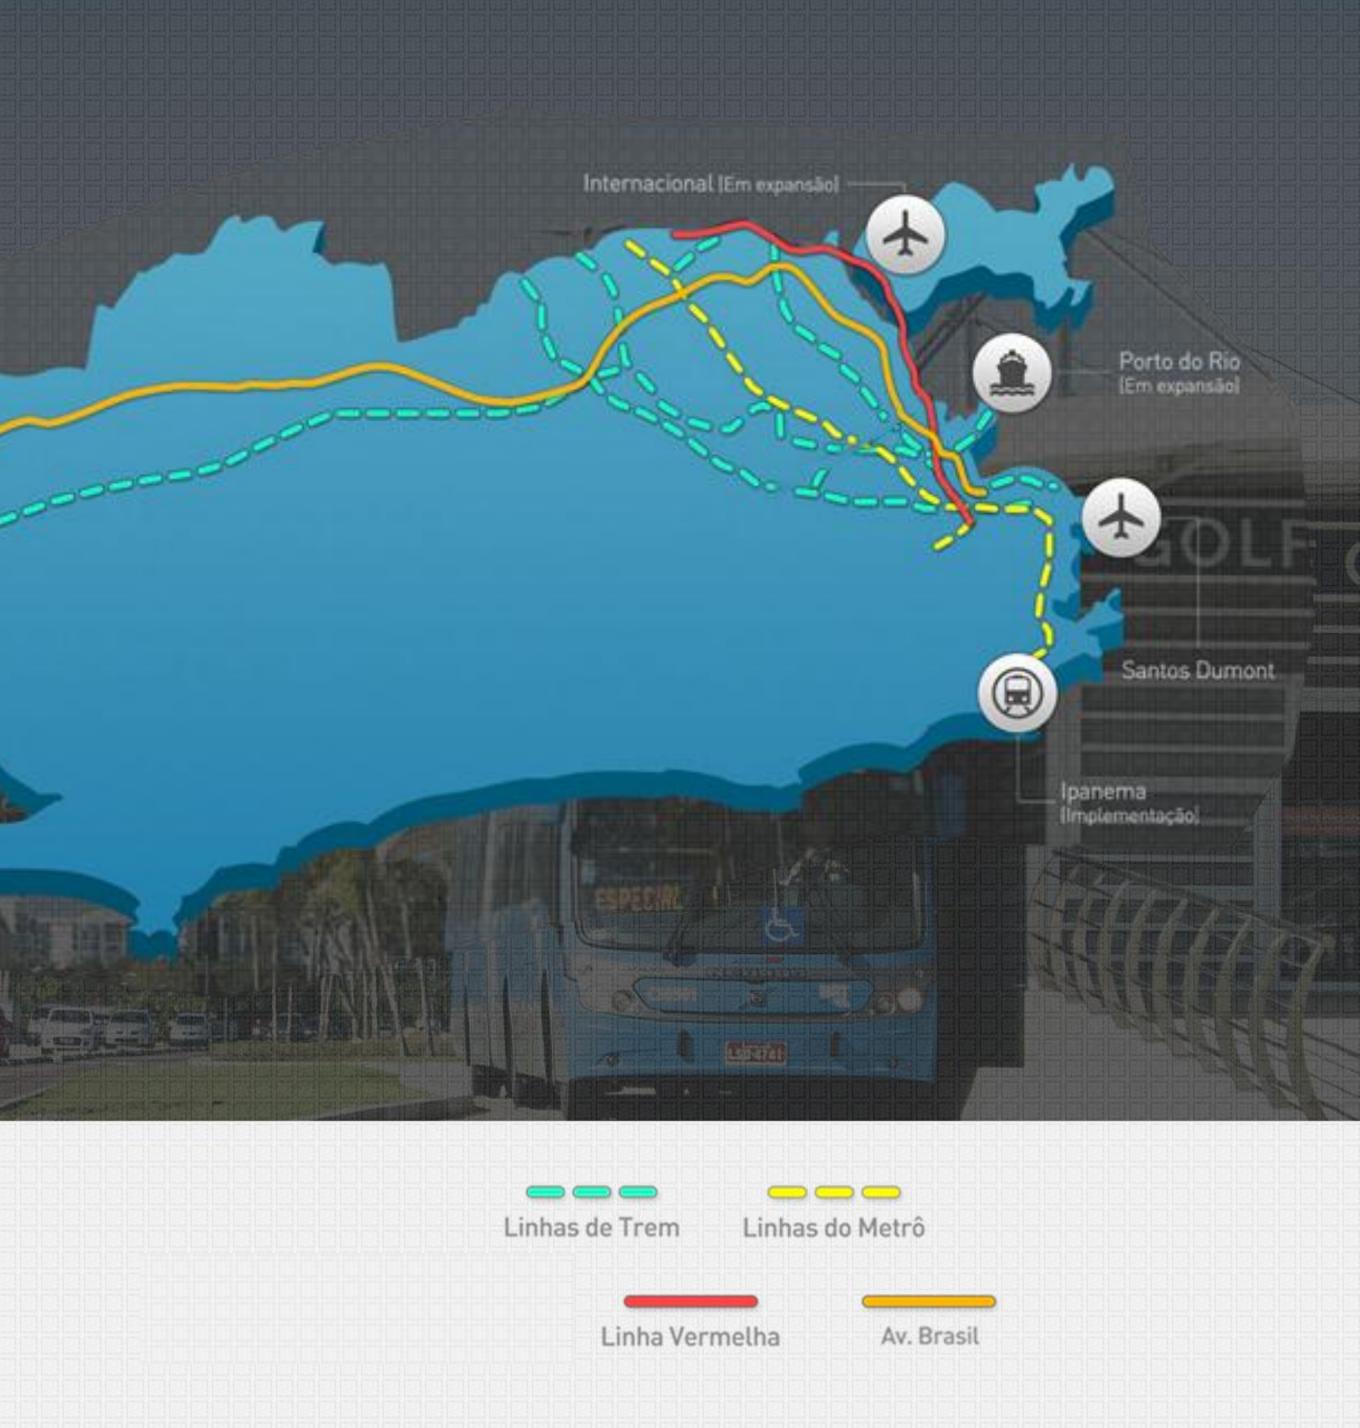

# HIGH CAPACITY TRANSPORTATION SYSTEM IN $\frac{20009}{}$

| d | e | T | re | m |  | Li | nł | nas | do |
|---|---|---|----|---|--|----|----|-----|----|
|   |   |   |    |   |  |    |    |     |    |
|   |   |   |    |   |  |    |    |     |    |