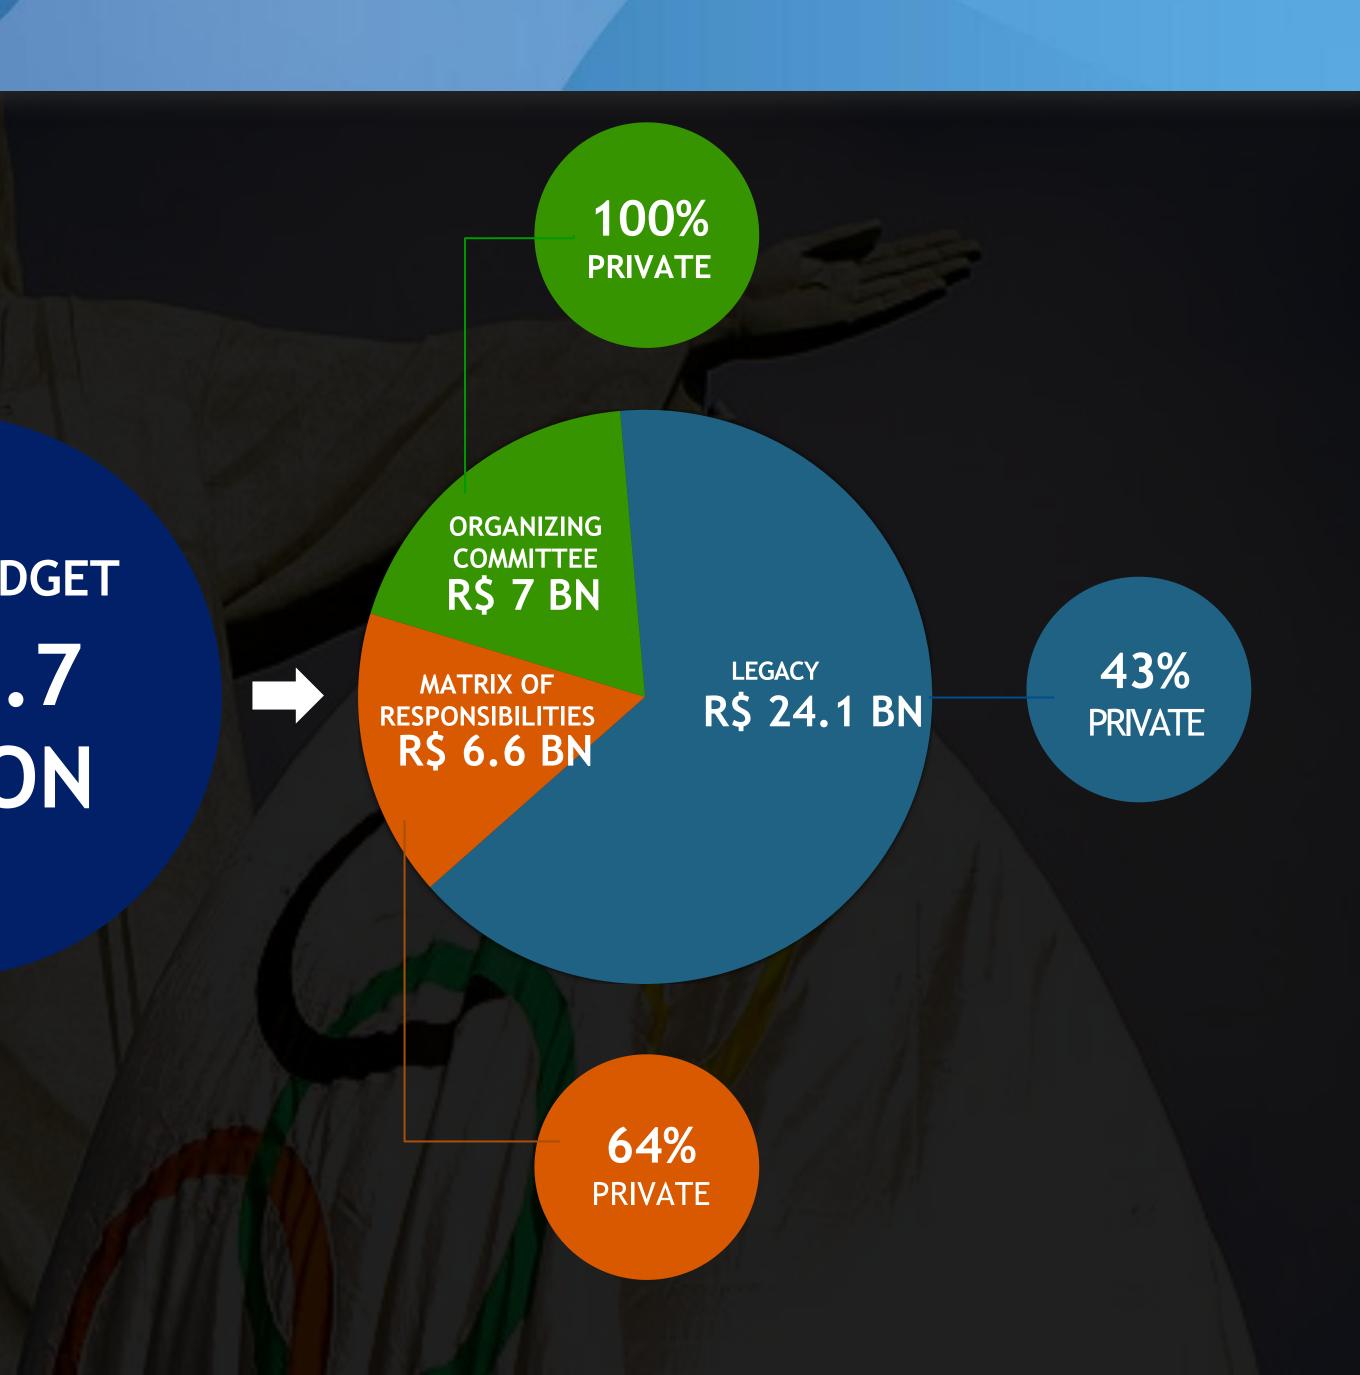

# OLYMPIC BUDGET

### ORGANIZING COMMITTEE

**OPERATIONAL COSTS** FOR THE EVENT AND COMPETITION

### MATRIX OF RESPONSIBILITIES

OLYMPIC VENUES

# LEGACY

**PROJECTS THAT ANTICIPATE** AND EXPAND GOVERNMENT **INVESTMENTS FOR CITIZENS** 

### **43% PUBLIC** R\$ 16.3 BN

TOTAL BUDGET R\$37.7 BILLION