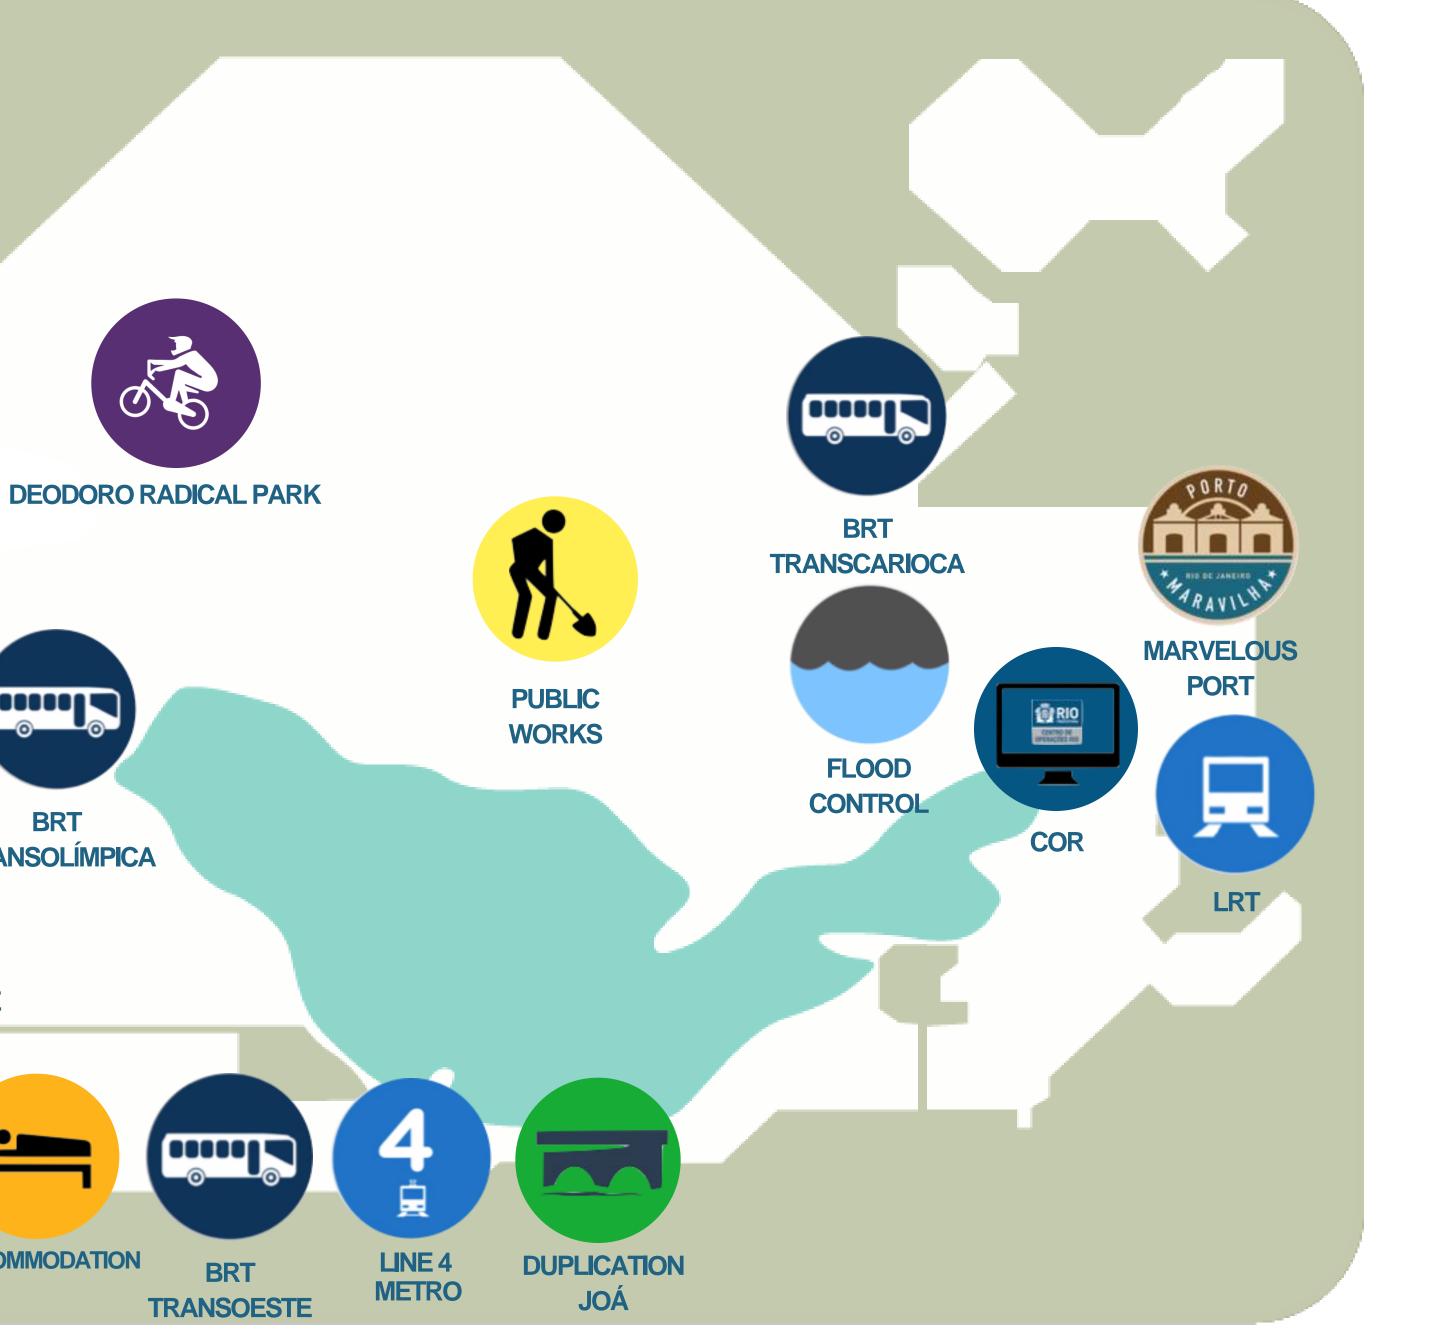

### **LEGACY WORKS**

LEGACY

WEST ZONE

SANITATION

BRT TRANSOLÍMPICA

#### **OLYMPIC TRAINING CENTRE**

MOTORWAY BARRA

ACCOMMODATION

## RIO OPERATIONS CENTRO DE OPERAÇÕES CENTER

- Delivered in 2010
- Integrated Mobility and Security 24/7
- 33 Agencies
- 850 Cameras
- 600 Employees **COMMAND CENTER** (BID)

### **MARVELOUS PORT**

- 30 Year Project Completed in Six
- Urbanization 5 mi m<sup>2</sup>
- Roads Works 70 km
- 17 km CYCLE LANES
- Light Rail Transit
- R\$ 8 bi

### BRT TRANSOESTE

- Delivered in 2012
- 52 km
- 63 Stations
- 220.000 Passengers/Day
- R\$ 900 mi
- Integration to Barra Metro Station 6 km 2016

MAGARCA

- Grota Funda Tunnel 30 Year Project
- (BID)

### BRT TRANSOLÍMPICA

- Estimated Time 2016
- 26 km
- 16 Stations
- 70.000 Passengers/Day
- 20 Year Project (BID)

### BRT TRANSCARIOCA

Delivered in 2014
39 km
47 Stations
350.000 Passengers/Day
R\$ 1.7 bi
Connected to International Airport
50 Year Project (BID)

### LINE 4 METRO (State Government)

- BID Concluded in 1998
- 16 km
- 6 Stations
- 300.000 Passengers/Day
- Connected to BRT Transoeste (BID)

GALEÃO

.