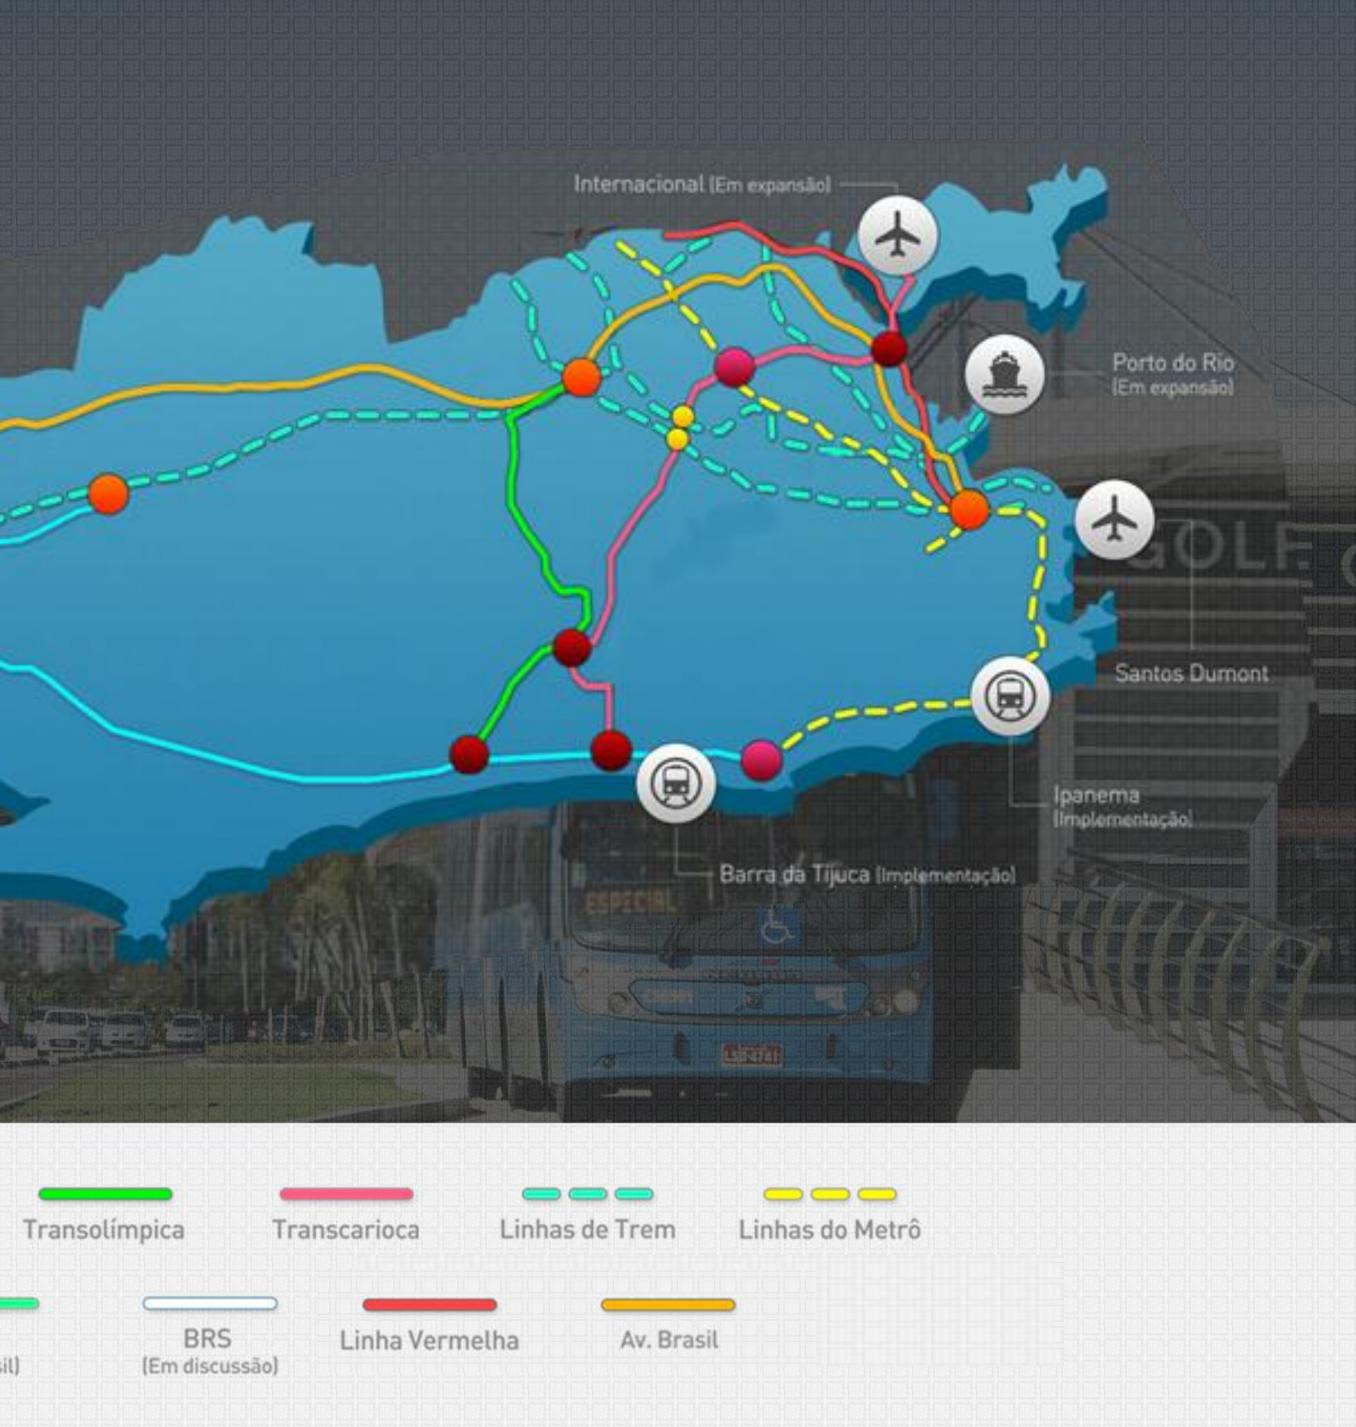

# HIGH CAPACITY TRANSPORTATION SYSTEM IN 201663%

BRT - BRT/BRS BRT - Trem - Ônibus Transoeste BRT - Metrô BRT - Trem